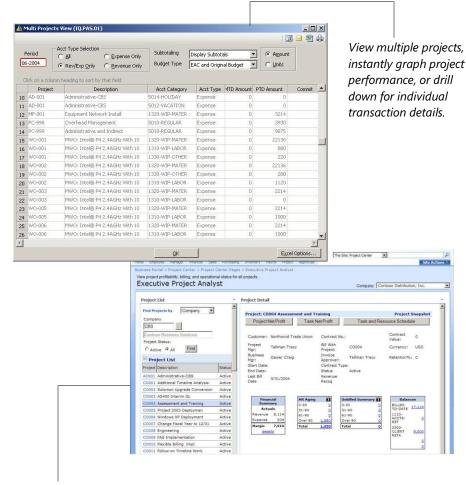

Enhance business decision-making with efficient access to comprehensive data about project performance and profitability. Quickly collect and summarize data for key metrics, selectively pinpoint details for analysis, and present results in intuitive and practical formats.

Review summarize, and present project data using multiple views to keep your project on track.

| Support for Decision-Making       | Unleash the power of your project database by extracting, summarizing, and running queries for analysis of one project or many.                                                                   |
|-----------------------------------|---------------------------------------------------------------------------------------------------------------------------------------------------------------------------------------------------|
| Efficient Drill-Down Capabilities | Quickly reveal the project and transaction detail behind summary data.                                                                                                                            |
| Intuitive Display Format          | View familiar profit and loss (P&L) grids to easily compare results by task, project, and organizational groupings as well as by common ledger categories such as labor.                          |
| Flexible Budget Management        | Preserve original budgets, track actual results on Estimate-at-Completion (EAC), and predict the impact of "what if" scenarios using Forecastat-Completion (FAC).                                 |
| One-Click Graphics                | Automatically display data in graphical formats for presentations or quick assessments.                                                                                                           |
| Custom Reports                    | Use the report writer feature to customize fields and data in your reports, incorporate special calculations, identify columns to include, and tailor reports to reflect your presentation needs. |
| Data Manipulation with Excel      | Transfer Analyzer data to Excel spreadsheets with a single mouse click for sophisticated modeling, analysis, and graphical rendering capabilities.                                                |
| Single-Point Data Entry           | Eliminate redundant data entry thanks to full integration with other Microsoft Dynamics SL modules, including financial management, payroll, field service management, and distribution.          |
| Remote Access to Data             | Provide field managers with secure, role-based Internet access to critical project and profitability data by linking Analyzer and Microsoft portal solutions.                                     |