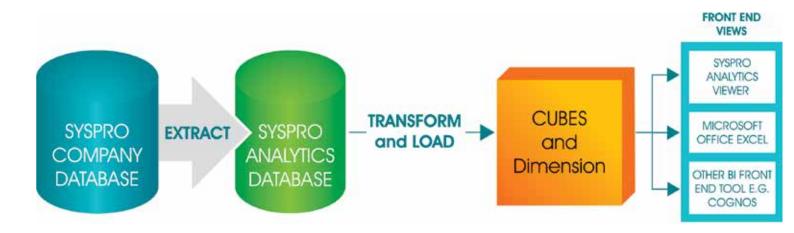

### Analytics features ctd.

- Proactively measure product issues
- Monitor delivery and shipment trends and performance
- Interact with information cubes using any compatible OLAP front-end
- Archive historical data to optimize transactional performance in SYSPRO
- Export views to Microsoft Excel, Word and PowerPoint (N.B. Export to Excel is a feature set of the Microsoft Office Web Components used by the Analytics Viewer)
- Auto-generate ETL for any SYSPRO table
- Create business rules through SQL stored procedures
- Extend data for use by other analytical applications

### Integration with SYSPRO

- SYSPRO Analytics seamlessly integrates with SYSPRO modules
- Non SYSPRO data can be included in customization
- Integrates with Microsoft Word, Excel, PowerPoint
- SYSPRO Analytics is dependent on Microsoft SQL Server
- SQL 2005, 2008, 2008 R2, 2012 and 2014