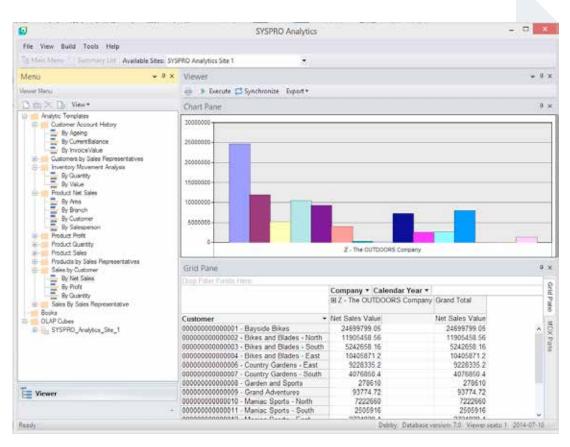

You can create multi-dimensional views of your financial and operational data to determine patterns and underlying trends, gauge performance, leverage opportunities and out-manoeuver the competition.

#### **Analytics features**

- Make informed decisions based on the state of your business
- Collect and transform relevant key data into information and knowledge
- Analyze operational performance and monitor compliance
- Manage sales performance and track trends in customer activity