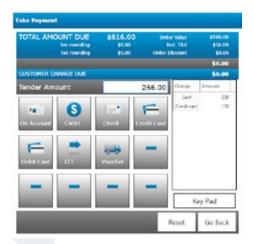

| u Ga       | Quein 0               |                                                                                                    | Managa Orde                        | org Castance 200000                                                    |                                                     | eret San Dreit                                  | 1984.0      |          |          |                                             |                               | <b>1</b> Restored | лты 👔 сангта 🧐             |
|------------|-----------------------|----------------------------------------------------------------------------------------------------|------------------------------------|------------------------------------------------------------------------|-----------------------------------------------------|-------------------------------------------------|-------------|----------|----------|---------------------------------------------|-------------------------------|-------------------|----------------------------|
|            | tole Nuclei<br>(012%) | F Coder Sur F Coder Sur<br>2014-20-11 Open coder<br>2014-20-21 Open coder<br>2014-20-21 Open coder | Sen Seal and                       | Parenth Color Mater Externe                                            | Aper Adduct Merson in<br>of the Restored Control in |                                                 | Take Paymen | 4        |          |                                             |                               |                   |                            |
| 104        | 001290<br>001290      | 2014/2017 Open-sele<br>2014/2017 Open-sele<br>2014/2017 Open-sele                                  | 3 x.m.<br>2                        | E 19 Speed Silvarian D<br>Road main fare the<br>constitution is an ex- | Ov 1 Stock                                          | inte -                                          | TOTAL AM    | DUNT DUE | \$616.00 | Cardiar Value<br>Incl. 102<br>Order Theorem | \$360.00<br>\$36.00<br>\$5.00 | auto Sastera      | - 44                       |
| 528<br>548 | 0012M                 | 2014-01-02 Open-under<br>2014-08-02 Open-under                                                     |                                    |                                                                        | D Technolo Manha Di                                 | ariptus Iong Des<br>Mast Mourtan Bitz, Durituis | OUSTONIER O |          |          |                                             | \$0.00                        | -                 | accoses                    |
|            | 001215                | 2014-06-02 Operation<br>2014-06-09 Operation                                                       |                                    |                                                                        |                                                     |                                                 | Tender Am   | ount     |          | 266.00                                      | Romani                        |                   | Cadh Salw                  |
|            | 001214<br>001308      | 201-8-0 Recently<br>201-8-0 Operation                                                              |                                    |                                                                        |                                                     |                                                 | -           | 0        | 12       | F                                           |                               | (94<br>07P(0      | 8 - Blarriert Sales Orders |
|            | 00-007<br>00-008      | 2013-07-02 Open-units<br>2013-07-02 Open-units<br>2013-07-02 Open-units                            | Balance To Paci<br>Deposit Pauli   | 5490,96<br>59:00                                                       |                                                     |                                                 | F           |          |          | -                                           |                               | station           |                            |
|            | 001.004               | 201-0-42 Operande<br>2014-0-14 Operande                                                            | Order Value:<br>Muniformine Value: | \$106.40<br>\$453.60<br>\$104.00                                       |                                                     |                                                 | Della Card  | 01       | w.unter  | 1                                           |                               |                   |                            |
| a<br>Nex   | Sales                 | 201210 Destude                                                                                     | CFfermiliege                       | 406.000                                                                |                                                     |                                                 | -           | -        | -        | -                                           |                               | m-diona           | - Please Select -          |
| 0.0        | _                     | No COLORIDA Company                                                                                |                                    |                                                                        |                                                     |                                                 |             |          |          | Jane .                                      | Key Pad<br>Go Back            | line 1            | PO BOR STIE                |
|            |                       |                                                                                                    |                                    |                                                                        |                                                     |                                                 |             | \$616.00 |          |                                             | -                             |                   | and toropeo                |